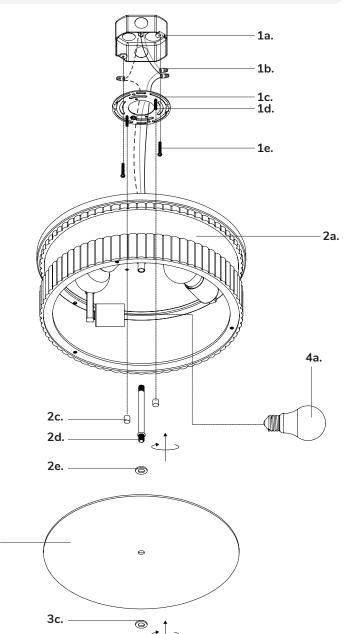

# ASSEMBLY INSTRUCTIONS

## Step 1

Remove fixture from its original package.

#### Step 2

Separate mounting plate (1c) from fixture (2a) by removing decorative nuts (2c).

# Step 3

Align mounting plate screws (1d) to desired orientation, and then attach mounting plate (1c) to electrical junction box (1a) using junction box screws provided (1e) in hardware package

#### Step 4

Make proper electrical connections (**black** to **hot** "L", **white** to **neutral** "N", **ground** to **"GND"**) with wire nuts (1b) provided in hardware package.

# Step 5

Align and insert mounting plate screws (1d) through holes on fixture (2a), secure with decorative nuts (2c)

## Step 6

Install the recommended lamp (4a) (not provided) (referred on the socket label for maximum wattage and type) to fixture socket.

#### Step 7

Attach center post (2d) to fixture (2a), followed by washer (2e), glass (3a), second washer (3c), and secure with finial (3b) by threading clockwise.

You are now ready to enjoy your fixture.